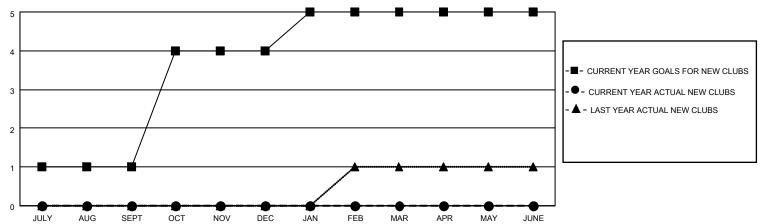

## MONTHLY MEMBERSHIP PROGRESS REPORT

LOCATION TEXAS District 2 S1 Results as of: 6/30/2021

| Clubs         |               |             |               | Members               |                        |                         |                                                    |  |
|---------------|---------------|-------------|---------------|-----------------------|------------------------|-------------------------|----------------------------------------------------|--|
|               | RESULTS FOR   | R 2020-2021 |               | RESULTS FOR 2020-2021 |                        |                         |                                                    |  |
| QUARTER       | NEW CLUB GOAL | NEW CLUBS   | DROPPED CLUBS | QUARTER MEMI          | BER GROWTH NET<br>GOAL | MEMBER GROWTH<br>ACTUAL | DROPPED<br>MEMBERS ACTUAL<br>(including transfers) |  |
| JULY/AUG/SEPT | 1             | 0           | 0             | JULY/AUG/SEPT         | 5                      | 24                      | 50                                                 |  |
| OCT/NOV/DEC   | 3             | 0           | 1             | OCT/NOV/DEC           | 80                     | 28                      | 63                                                 |  |
| JAN/FEB/MAR   | 1             | 0           | 0             | JAN/FEB/MAR           | 90                     | 33                      | 69                                                 |  |
| APR/MAY/JUNE  | 0             | 0           | 0             | APR/MAY/JUNE          | 75                     | 58                      | 79                                                 |  |

## GOALS AND ACTUAL NEW CLUBS CUMULATIVE