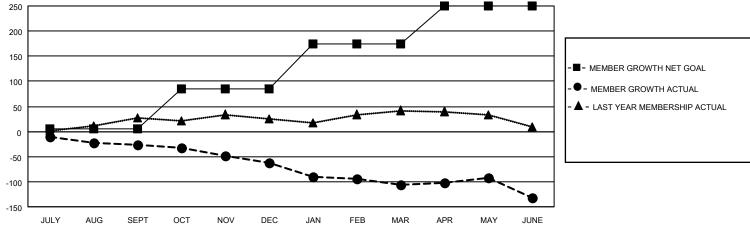

## MONTHLY MEMBERSHIP PROGRESS REPORT

LOCATION TEXAS District 2 S1 Results as of: 6/30/2021

| Clubs         |               |             |               | Members               |                        |                         |                                                    |  |
|---------------|---------------|-------------|---------------|-----------------------|------------------------|-------------------------|----------------------------------------------------|--|
|               | RESULTS FOR   | R 2020-2021 |               | RESULTS FOR 2020-2021 |                        |                         |                                                    |  |
| QUARTER       | NEW CLUB GOAL | NEW CLUBS   | DROPPED CLUBS | QUARTER MEMI          | BER GROWTH NET<br>GOAL | MEMBER GROWTH<br>ACTUAL | DROPPED<br>MEMBERS ACTUAL<br>(including transfers) |  |
| JULY/AUG/SEPT | 1             | 0           | 0             | JULY/AUG/SEPT         | 5                      | 24                      | 50                                                 |  |
| OCT/NOV/DEC   | 3             | 0           | 1             | OCT/NOV/DEC           | 80                     | 28                      | 63                                                 |  |
| JAN/FEB/MAR   | 1             | 0           | 0             | JAN/FEB/MAR           | 90                     | 33                      | 69                                                 |  |
| APR/MAY/JUNE  | 0             | 0           | 0             | APR/MAY/JUNE          | 75                     | 58                      | 79                                                 |  |

## GOALS AND ACTUAL MEMBERS CUMULATIVE

| DROPPED CLUBS: 1 |     | 28 CLUBS OF 48 ADDED 1 OR MORE<br>NEW MEMBERS | GENDER DISTRIBUTION  MALE 1,108 (72.61%) |              |     |
|------------------|-----|-----------------------------------------------|------------------------------------------|--------------|-----|
| DROPPED MEMBERS  |     |                                               | FEMALE                                   | 418 (27.39%) |     |
| DECEASED         | 19  | CLICK HERE FOR CUMULATIVE                     | TOTAL FAMILY UNIT MEMBERS                |              | 217 |
| CLUB CANCELLED 7 |     | MEMBERSHIP DATA                               | FAMILY MEMBERS BAYING HALF               |              | 110 |
| OTHER            | 235 |                                               | FAMILY MEMBERS PAYING HALF DUES          |              | 110 |
| TOTAL            | 261 |                                               | 8020                                     |              |     |